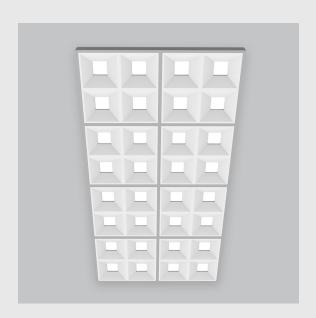

| Neo Troffer 4X2 fixture has :                            |
|----------------------------------------------------------|
| •4x2 feet LED panel                                      |
| •UGR<16                                                  |
| •Luminaire housing of aluminium                          |
| •LED PCB mounted                                         |
| Bottom opening for easy maintenance                      |
| •Pendant with cable suspension and quick mounting system |
|                                                          |