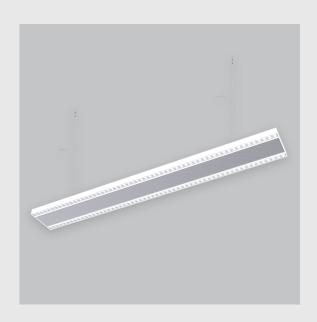

## XTREME 145 DUO (DAISY-S)

Xtreme 145 Duo (Daisy-S) has:

- Surface powder coated
- Luminaire housing of extruded aluminium
- Snap-fit system and no visible screw
- Bottom opening for easy maintenance
- LED PCB mounted on insert design with heat sink
- Pendant with cable suspension
- M6 bolt for M6 fastener
- Lens + Prismatic double diffuser with uniform illumination
- Energy-efficient LED with colour rendering
- Glare control