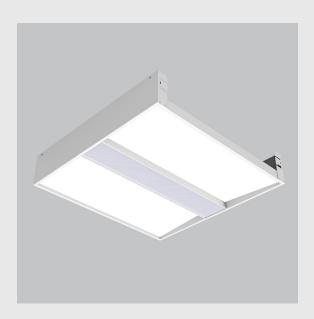

Geniso 2x2 Troffer fixture has:

•2x2 feet LED panel

•Surface powder coat

•Luminaire housing of aluminium

•LED PCB mounted

•Bottom opening for easy maintenance

•Pendant with cable suspension and quick mounting system