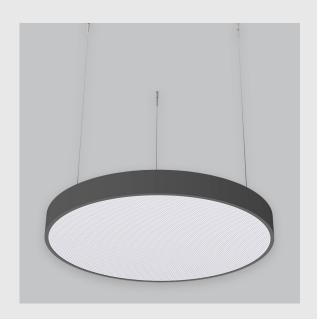

## Disc Backlit fixture has:

- Luminaire housing of aluminium
- Disc light
- Surface powder coated
- LED PCB mounted
- Bottom opening for easy maintenance
- Pendant with cable suspension
- Quick mounting system
- M6 bolt for M6 fastener
- Round frame with disc emitting a circular glow
- Direct & clear LED illumination
- Direct yet diffused ambient shine
- High-performance Micro Prismatic Diffuser
- Energy-efficient LED with color rendering