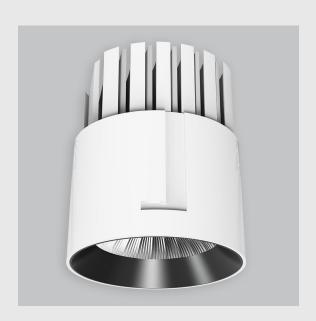

## GE Downlighter has:

- •Luminaire housing of die cast- aluminium
- •Round recessed spotlight
- •Effortless installation
- Surface powder coat
- •COB (Chip on Board) technology
- •Technology for maximum efficiency
- •Zero multiple shadows
- •LED with effective colour rendering
- •Lets objects show their original colours with soft light and shadow
- •Interpretation of the real environment light
- •Reflective cover
- •Finned heat sinks to dissipate heat and increase performance