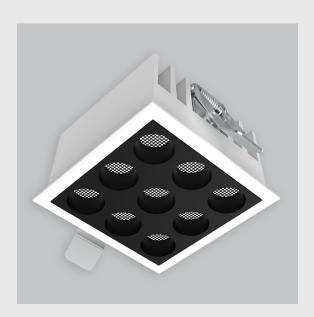

## Alcon fixture has:

- •Luminaire housing of die-cast- aluminium
- •Recessed spotlight with effortless installation
- •Honeycomb reflector
- •SMD (Surface Mount Device) technology
- •Technology for maximum efficiency
- •Zero multiple shadows
- •LED with effective colour rendering
- •Overflowing colours with soft light and shadow
- •Interpretation of the real environment light and colours
- •High colour rendering