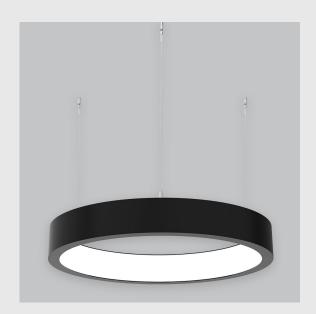

## **Available Filters**

- 1. Control = DALI-2 DT8
- 2. CRI = >80
- 3. Lumen Type = High
- 4. CCT (Colour Temperature) = 3000K
- 5. Mounting Type = Pendant
- 6. Material Colour = Black
- 7. Dimension = NA
- 8. Distribution = Direct
- 9. Reflector = NA
- 10. Life of LED = L70 @50,000h
- 11. Beam Angle = 90° 110°
- 12. Watt = 21W 30W
- 13. SDCM = SDCM = < 3

## Aura Ring fixture has:

- Aura inner lit ring
- Luminaire housing of aluminium
- Surface powder coated
- LED PCB mounted
- Bottom opening for easy maintenance
- Pendant with cable suspension
- Quick mounting system
- M6 bolt for M6 fastener
- Unik inner lit ring
- Creates a beautiful scenery of lighting
- Uniform illumination
- Energy-efficient LED with color rendering