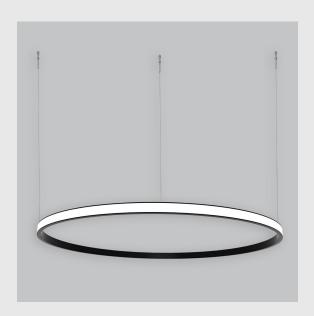

## Unik Outer Lit Ring has:

- Outer lit ring with 20mm height
- Luminaire housing of aluminium
- Surface powder coated
- LED PCB mounted
- Bottom opening for easy maintenance
- Pendant with cable suspension
- Quick mounting system
- M6 bolt for M6 fastener
- Creates a beautiful scenery of lighting
- Uniform illumination
- Energy-efficient LED with color rendering