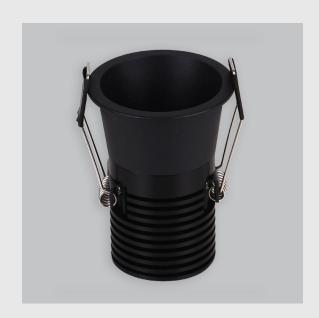

## Lynx fixture has:

- Luminaire housing of die cast- aluminium
- Round recessed spotlight
- Effortless installation
- Surface powder coated
- COB (Chip on Board) technology
- Technology for maximum efficiency
- Zero multiple shadows
- LED with effective colour rendering
- Overflowing colours with soft light and shadow
- Interpretation of the real environment light
- Reflective cover available in different colours