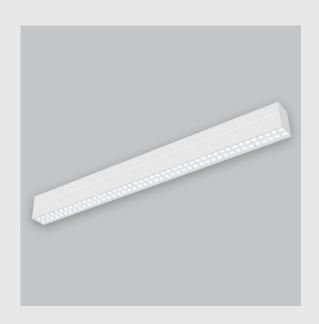

## Viraj 70 Lens linear fixture has :

- Luminaire housing of extruded aluminium
- Snap-fit system
- No visible screw
- Surface powder coated
- LED PCB mounted on insert design with heat sink
- Bottom opening for easy maintenance
- Pendant with cable suspension
- M6 bolt for M6 fastener
- Deep recessed lens and reflector for uniformity
- Energy-efficient LED