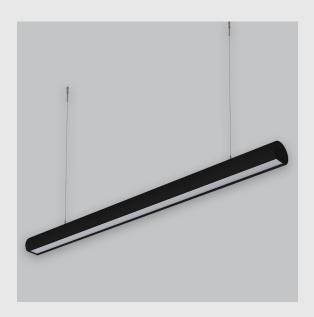

Daisy Cresent Lens sleek linear fixture has:

- Surface powder coated
- Snap-fit system and no visible screw
- Deep recessed lens
- Beam angles ranging from 30°/50°/80°
- Luminaire housing of extruded aluminium
- LED PCB mounted on insert design with heat sink
- Bottom opening for easy maintenance
- Pendant with cable suspension
- M6 bolt for M6 fastener
- Energy-efficient LED with color rendering