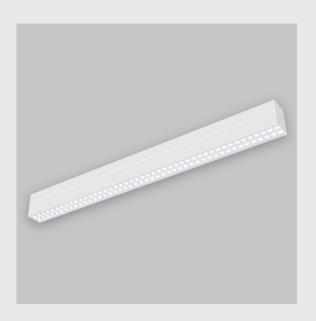

Viraj 70 sleek and slim linear fixture has:

- Luminaire housing of extruded aluminium
- No visible screw
- Snap-fit system
- No visible screw and Surface powder coated
- LED PCB mounted on insert design with heat sink
- Bottom opening for easy maintenance
- Pendant with cable suspension
- M6 bolt for M6 fastener
- High-performance PMMA & Micro Micro Prismatic Diffuser
- Energy-efficient LED