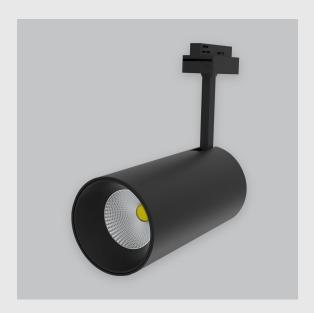

## Phoenix Track Light has:

- Luminaire housing of die cast-aluminum
- Round recessed spotlight
- Surface powder coated
- COB (Chip on Board) technology
- Zero multiple shadows
- LED with effective colour rendering
- Overflowing colours with soft light and shadow
- Interpretation of the real environment light and colours
- Perfect longitudinal glare reduction
- Uniform light distribution
- No lateral spill for superior wall wash applications
- High colour rendering