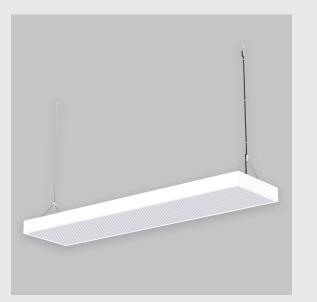

Geniso 4x2 Backlit has :

•Luminaire housing of aluminium

•4x2 feet LED panel

•Bottom opening for easy maintenance

•Pendant with cable suspension and quick mounting system

•Surface powder coat

•LED PCB mounted

•M6 bolt for M6 fastener

•High-performance double Prismatic diffuser

•Uniform illumination

•Energy-efficient LED with color rendering