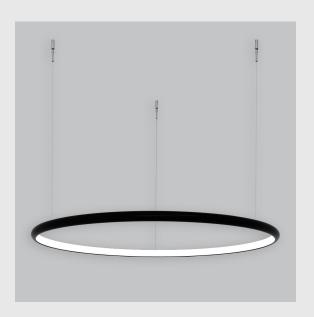

## Unik Inner Lit Ring has:

- Inner lit ring with 22mm height
- Luminaire housing of aluminium
- Surface powder coated
- LED PCB mounted
- Bottom opening for easy maintenance
- Pendant with cable suspension
- Quick mounting system
- M6 bolt for M6 fastener
- Creates a beautiful scenery of lighting
- Uniform illumination
- Energy-efficient LED with color rendering