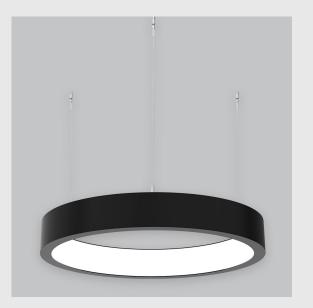

Aura Ring fixture has :

- Aura inner lit ring
- Luminaire housing of aluminium
- Surface powder coated
- LED PCB mounted
- Bottom opening for easy maintenance
- Pendant with cable suspension
- Quick mounting system
- M6 bolt for M6 fastener
- Unik inner lit ring
- Creates a beautiful scenery of lighting
- Uniform illumination
- Energy-efficient LED with color rendering