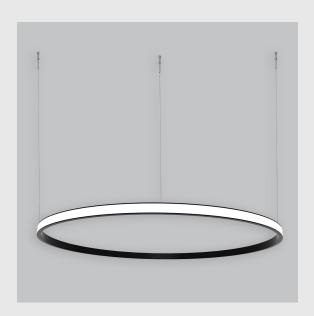

## Unik Outer Lit Ring has:

- Outer lit ring with 20mm height
- Luminaire housing of aluminium
- Surface powder coated
- LED PCB mounted
- Bottom opening for easy maintenance
- Pendant with cable suspension
- Quick mounting system
- M6 bolt for M6 fastener
- Creates a beautiful scenery of lighting
- Uniform illumination
- Energy-efficient LED with color rendering