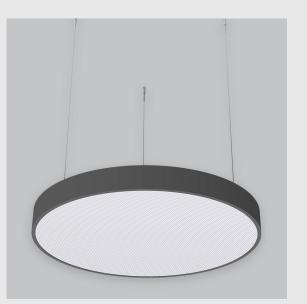

Disc Backlit fixture has :

- Luminaire housing of aluminium
- Disc light
- Surface powder coated
- LED PCB mounted
- Bottom opening for easy maintenance
- Pendant with cable suspension
- Quick mounting system
- M6 bolt for M6 fastener
- Round frame with disc emitting a circular glow
- Direct & clear LED illumination
- Direct yet diffused ambient shine
- High-performance Micro Prismatic Diffuser
- Energy-efficient LED with color rendering