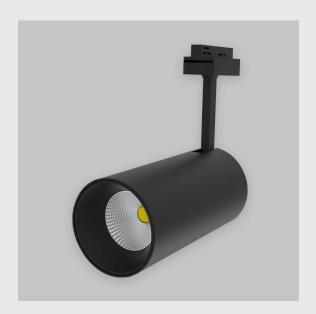

## Phoenix Track Light has:

- Luminaire housing of die cast-aluminum
- Round recessed spotlight
- Surface powder coated
- COB (Chip on Board) technology
- Zero multiple shadows
- LED with effective colour rendering
- Overflowing colours with soft light and shadow
- Interpretation of the real environment light and colours
- Perfect longitudinal glare reduction
- Uniform light distribution