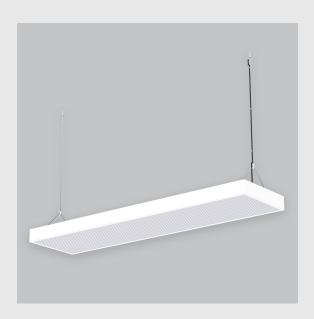

## Geniso 4x2 Backlit has:

- •Luminaire housing of aluminium
- •4x2 feet LED panel
- •Bottom opening for easy maintenance
- •Pendant with cable suspension and quick mounting system
- Surface powder coat
- •LED PCB mounted
- •M6 bolt for M6 fastener
- •High-performance double Prismatic diffuser
- •Uniform illumination
- •Energy-efficient LED with color rendering