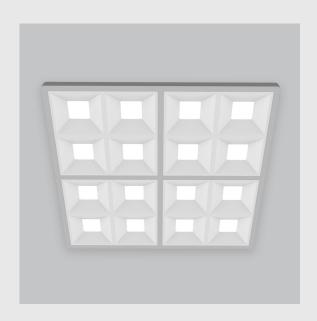

| Neo 2x2 Troffer fixture has :                            |
|----------------------------------------------------------|
| •2x2 feet LED panel                                      |
| •UGR<16                                                  |
| •Luminaire housing of aluminium                          |
| •LED PCB mounted                                         |
| Bottom opening for easy maintenance                      |
| •Pendant with cable suspension and quick mounting system |
|                                                          |
|                                                          |
|                                                          |
|                                                          |