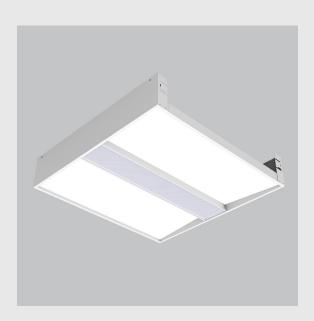

Geniso 2x2 Troffer fixture has:

•2x2 feet LED panel

•Surface powder coat

•Luminaire housing of aluminium

•LED PCB mounted

•Bottom opening for easy maintenance

•Pendant with cable suspension and quick mounting system