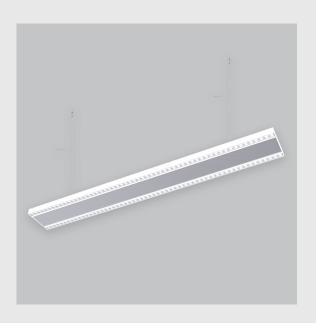

## XTREME 145 DUO (DAISY-S)

Xtreme 145 Duo (Daisy-S) has:

- Surface powder coated
- Luminaire housing of extruded aluminium
- Snap-fit system and no visible screw
- Bottom opening for easy maintenance
- LED PCB mounted on insert design with heat sink
- Pendant with cable suspension
- M6 bolt for M6 fastener
- Lens + Prismatic double diffuser with uniform illumination
- Energy-efficient LED with colour rendering
- Glare control