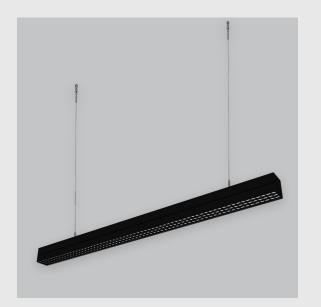

Xtreme 70 Antiglare has:

- Luminaire housing of extruded aluminium
- A new concept on Louver Technology with high glare control
- Uniform illumination
- Energy-efficient LED with color rendering
- Visual comfort with panache
- Available in Matt Black, Matt White, Silver & Gun Metal Glossy
- Bottom opening for easy maintenance
- Pendant with cable suspension