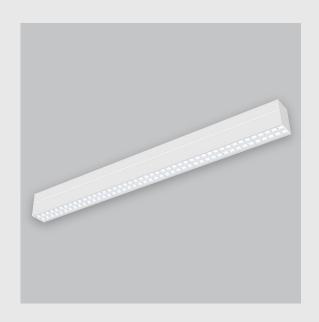

Viraj 70 sleek and slim linear fixture has:

- Luminaire housing of extruded aluminium
- No visible screw
- Snap-fit system
- No visible screw and Surface powder coated
- LED PCB mounted on insert design with heat sink
- Bottom opening for easy maintenance
- Pendant with cable suspension
- M6 bolt for M6 fastener
- High-performance PMMA & Micro Micro Prismatic Diffuser
- Energy-efficient LED