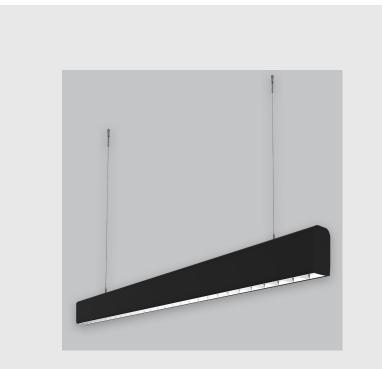

## **Specifications**

- 1. Control = ON-OFF (FLICKER FREE)
- 2. CRI = >80
- 3. Lumen Type = Low
- 4. CCT (Colour Temperature) = 3000K
- 5. Mounting Type = Pendant
- 6. Material Colour = Black
- 7. Dimension = NA
- 8. Distribution = Direct
- 9. Beam Angle = 25° 35°
- 10. Optics = NA
- 11. Reflector = NA
- 12. Life of LED = L70 @50,000h
- 13. Watt = 1W 10W
- 14. SDCM = SDCM = < 3

Viraj 5690 Daisy Curve has:

• Luminaire housing of extruded aluminium

Snap-fit system

• Unique lens system

• 3 beam angles including 30°, 50° &80° widespread

• LED PCB mounted on insert design with heat sink