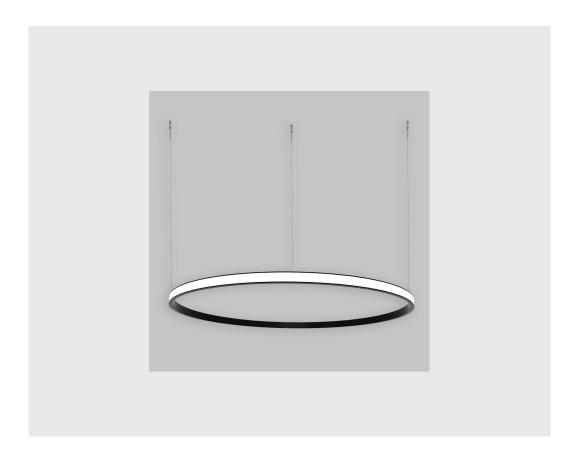

## Unik Outer Lit Ring has:

- Outer lit ring with 20mm height
- Luminaire housing of aluminium
- Surface powder coated
- LED PCB mounted
- Bottom opening for easy maintenance
- Pendant with cable suspension
- Quick mounting system
- M6 bolt for M6 fastener
- Creates a beautiful scenery of lighting
- Uniform illumination
- Energy-efficient LED with color rendering