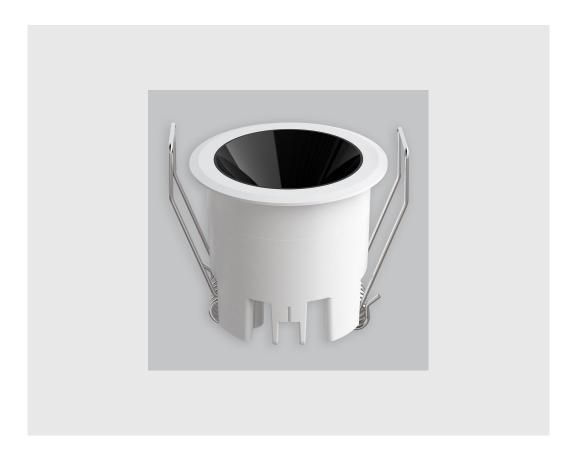

## Luke fixture has:

- Luminaire housing of die cast- aluminium
- Round recessed spotlight
- Surface powder coated
- COB (Chip on Board) technology
- Technology for maximum efficiency
- Zero multiple shadows
- LED with effective colour rendering
- Overflowing colours with soft light and shadow
- Interpretation of the real environment light and colors
- Finned heat sinks to dissipate heat and increase performance & lifespan
- High colour rendering