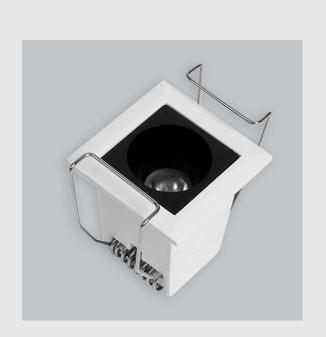

Clio fixture has :

- Luminaire housing of die-cast- aluminium
- Recessed spotlight with effortless installation
- Surface powder coated
- SMD (Surface Mount Device) technology
- Technology for maximum efficiency
- Zero multiple shadows
- LED with effective colour rendering
- Overflowing colours with soft light and shadow
- Interpretation of the real environment light and colours
- High colour rendering