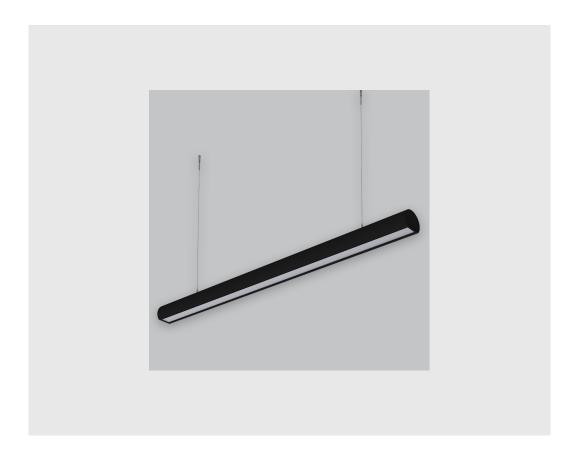

## **Specifications**

- 1. Control = ON-OFF (FLICKER FREE)
- 2. CRI = >80
- 3. Lumen Type = Low
- 4. CCT (Colour Temperature) = 3000K
- 5. Mounting Type = Pendant
- 6. Material Colour = Black
- 7. Dimension = NA
- 8. Distribution = Direct
- 9. Optics = Micro Prismatic Diffuser
- 10. Reflector = NA
- 11. Life of LED = L70 @50,000h
- 12. Beam Angle = 90° 110°
- 13. Watt = 1W 10W
- 14. SDCM = SDCM = < 3

## Daisy Cresent Lens sleek linear fixture has:

- Surface powder coated
- Snap-fit system and no visible screw
- Deep recessed lens
- Beam angles ranging from 30°/50°/80°
- Luminaire housing of extruded aluminium
- LED PCB mounted on insert design with heat sink
- Bottom opening for easy maintenance
- Pendant with cable suspension
- M6 bolt for M6 fastener
- Energy-efficient LED with color rendering