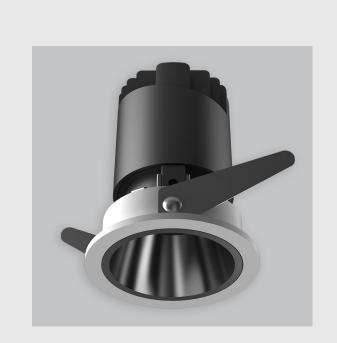

Flexion fixture has :

•Luminaire housing of die cast- aluminium

•Round recessed spotlight

•Surface powder coat

•COB (Chip on Board) technology

•Adjustable & fix downlighter

•Zero multiple shadows

•LED with effective colour rendering

•Lets objects show their original colours with soft light and shadow

•Interpretation of the real environment light

•Reflective cover available in 6 colours

•Precision-engineered, electroplated and nano-plated reflector

•Comfortable light with reflection efficiency

•Rotation of 355° and horizontal revolution

•4-way title angle adjustment

www.divinitylights.com