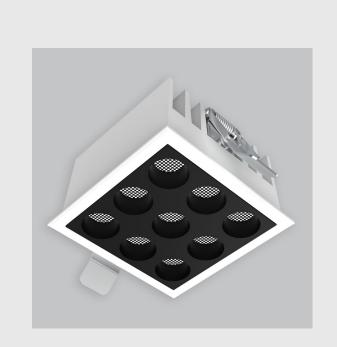

Alcon fixture has :

•Luminaire housing of die-cast- aluminium

•Recessed spotlight with effortless installation

•Honeycomb reflector

•SMD (Surface Mount Device) technology

•Technology for maximum efficiency

•Zero multiple shadows

•LED with effective colour rendering

•Overflowing colours with soft light and shadow

•Interpretation of the real environment light and colours

•High colour rendering

www.divinitylights.com