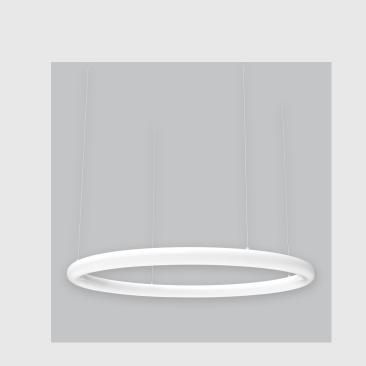

## **Specifications**

- 1. Control = ON-OFF (FLICKER FREE)
- 2. CRI = >90
- 3. Lumen Type = High
- 4. CCT (Colour Temperature) = Tunable White 2700K-6500K
- 5. Mounting Type = Pendant
- 6. Material Colour = White
- 7. Dimension = 601mm 900mm
- 8. Distribution = Direct
- 9. Optics = NA
- 10. Life of LED = L70 @50,000h
- 11. Beam Angle = 90° 110°
- 12. Watt = 31W 40W
- 13. SDCM = SDCM = < 3

Ring 360 has :

- Luminaire housing of acrylic
- 360 degree ring
- LED PCB mounted
- Pendant with cable suspension
- Quick mounting system
- M6 bolt for M6 fastener
- Perfect circle made of acrylic
- Warm & welcoming lighting
- Illuminates all interior spaces
- Uniform illumination
- Energy-efficient LED with color rendering