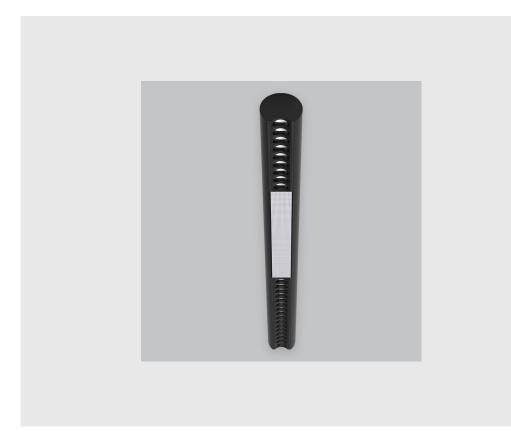

## **Specifications**

- 1. Control = ON-OFF (FLICKER FREE)
- 2. CRI = >90
- 3. Lumen Type = High
- 4. CCT (Colour Temperature) = Tunable White 2700K-6500K
- 5. Mounting Type = Pendant
- 6. Material Colour = Black
- 7. Dimension = NA
- 8. Distribution = Direct
- 9. Reflector = NA
- 10. Life of LED = L70 @50,000h
- 11. Beam Angle =  $60^{\circ} 90^{\circ}$
- 12. Watt = 1W 10W
- 13. SDCM = SDCM = < 3
- 14. Optics = Lens

XTO Round Linear has :

- Range of size/angle design solutions
- Surface powder coated
- Luminaire housing of extruded aluminium
- LED PCB mounted on insert design with heat sink
- UGR less than 9
- Micro-structure & anti-glare optical lens design
- Bottom opening for easy maintenance
- Modular design concept
- Uniform illumination
- Energy-efficient LED with color rendering