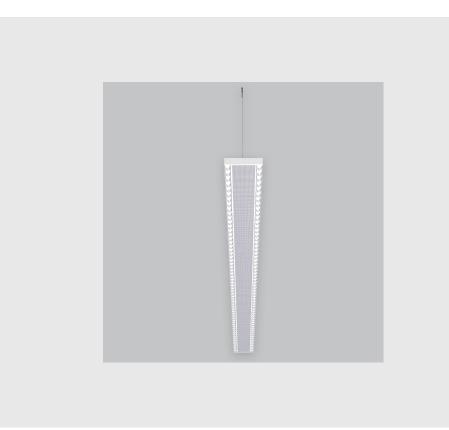

## **Specifications**

- 1. Control = ON-OFF (FLICKER FREE)
- 2. CRI = >90
- 3. Lumen Type = High
- 4. CCT (Colour Temperature) = Tunable White 2700K-6500K
- 5. Mounting Type = Pendant
- 6. Material Colour = Black
- 7. Dimension = NA
- 8. Distribution = Direct
- 9. Beam Angle =  $15^{\circ} 25^{\circ}$
- 10. Optics = Micro Prismatic Diffuser
- 11. Reflector = NA
- 12. Life of LED = L70 @50,000h
- 13. Watt = 21W 30W
- 14. SDCM = SDCM = < 3

Xtreme 145 Duo XTD has :

- Surface powder coated
- Snap-fit system and no visible screw
- Luminaire housing of extruded aluminium
- Bottom opening for easy maintenance
- LED PCB mounted on insert design with heat sink
- Pendant with cable suspension
- M6 bolt for M6 fastener
- Lens + Prismatic double diffuser with uniform illumination
- Glare control
- Energy-efficient LED with color rendering