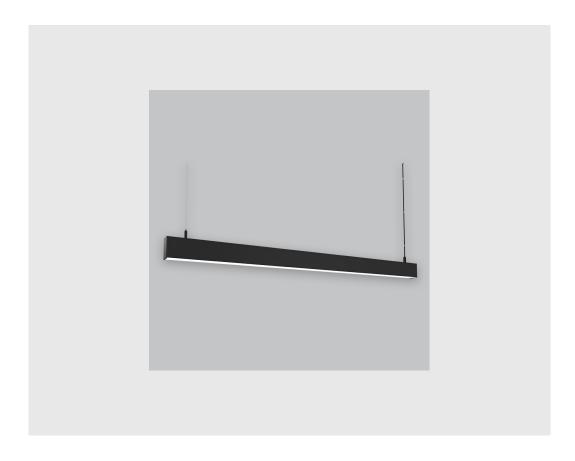

## Viraj 45 linear fixture has:

- No visible screw
- Surface powder coated
- Luminaire housing of extruded aluminium
- LED PCB mounted on insert design with heat sink
- Snap-fit system Bottom opening for easy maintenance
- Pendant with cable suspension
- M6 bolt for M6 fastener
- High-performance PMMA diffuser
- Energy-efficient LED