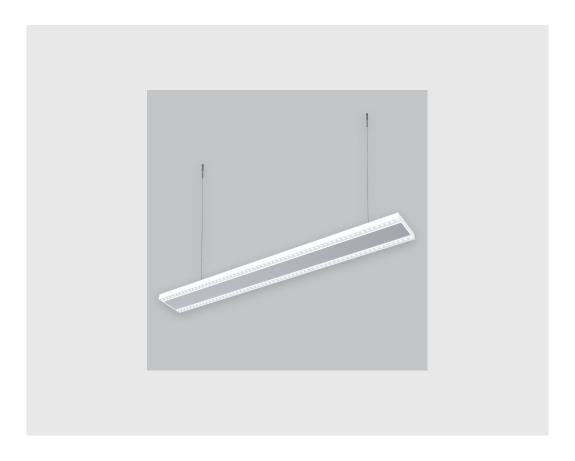

## **Specifications**

- 1. Control = ON-OFF (FLICKER FREE)
- 2. CRI = >90
- 3. Lumen Type = High
- 4. CCT (Colour Temperature) = Tunable White 2700K-6500K
- 5. Mounting Type = Pendant
- 6. Material Colour = Black
- 7. Dimension = NA
- 8. Distribution = Direct
- 9. Beam Angle = 35° 45°
- 10. Optics = Micro Prismatic Diffuser
- 11. Reflector = NA
- 12. Life of LED = L70 @50,000h
- 13. Watt = 21W 30W
- 14. SDCM = SDCM = < 3

## Xtreme 145 Lens + Prismatic has:

- Surface powder coated
- Snap-fit system and no visible screw
- Luminaire housing of extruded aluminium
- Bottom opening for easy maintenance
- LED PCB mounted on insert design with heat sink
- Pendant with cable suspension
- M6 bolt for M6 fastener
- Lens + Prismatic double diffuser with uniform illumination
- Glare control
- Energy-efficient LED with color rendering