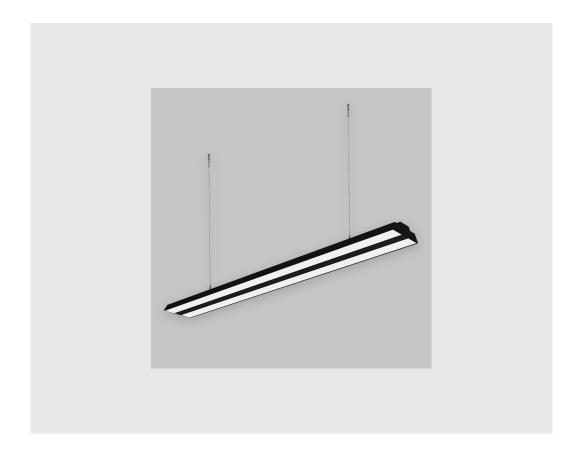

## **Specifications**

- 1. Control = ON-OFF (FLICKER FREE)
- 2. CRI = >90
- 3. Lumen Type = High
- 4. CCT (Colour Temperature) = Tunable White 2700K-6500K
- 5. Mounting Type = Pendant
- 6. Material Colour = Black
- 7. Distribution = Direct
- 8. Optics = Micro Prismatic Diffuser
- 9. Dimension = 301mm-600mm
- 10. Reflector = NA
- 11. Life of LED = L70 @50,000h
- 12. Beam Angle = 90° 110°
- 13. Watt = 21W 30W
- 14. SDCM = SDCM = < 3

## Xtreme 145 Peggy Prismatic has:

- Luminaire housing of extruded aluminium
- Surface powder coated
- LED PCB mounted on insert design with heat sink
- Snap-fit system and no visible screws
- Bottom opening for easy maintenance
- Pendant with cable suspension
- M6 bolt for M6 fastener
- Recessed mounted with tech zone
- Micro Prismatic Diffuser
- Uniform illumination and glare control
- Energy-efficient LED with color rendering