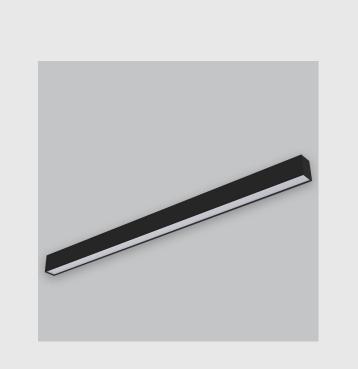

Viraj 50 slider sleek and slim linear fixture has :

- Luminaire housing of extruded aluminium
- High-performance Prismatic double-sliding diffuser
- No visible screw
- Better refractive index to reduce glare
- LED PCB mounted on insert design with heat sink
- Bottom opening for easy maintenance
- Pendant with cable suspension
- M6 bolt for M6 fastener
- High-performance PMMA & Micro Prismatic Diffuser
- Energy-efficient LED with high color rendering