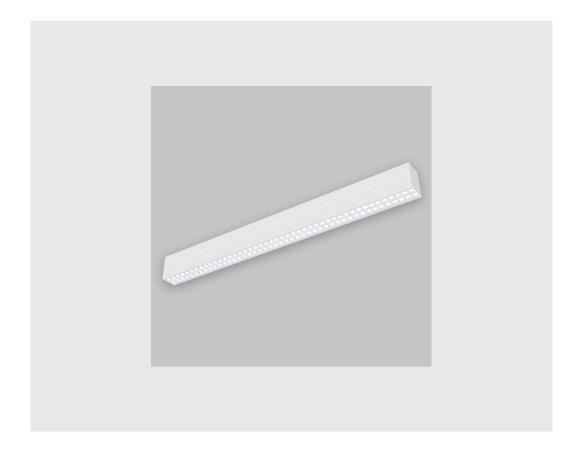

## Viraj 70 Lens linear fixture has:

- Luminaire housing of extruded aluminium
- Snap-fit system
- No visible screw
- Surface powder coated
- LED PCB mounted on insert design with heat sink
- Bottom opening for easy maintenance
- Pendant with cable suspension
- M6 bolt for M6 fastener
- Deep recessed lens and reflector for uniformity
- Energy-efficient LED