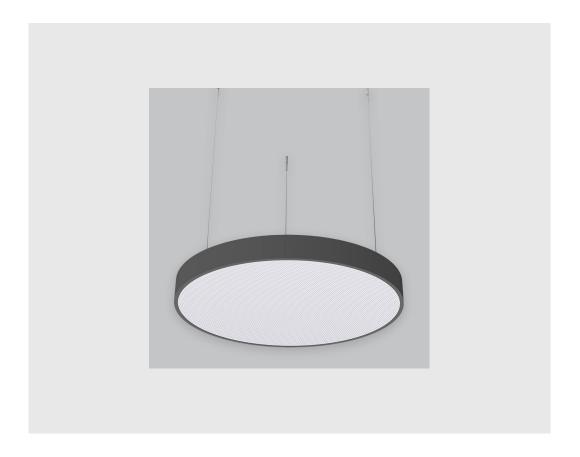

## **Specifications**

- 1. Control = ON-OFF (FLICKER FREE)
- 2. CRI = >90
- 3. Lumen Type = High
- 4. CCT (Colour Temperature) = Tunable White 2700K-6500K
- 5. Mounting Type = Pendant
- 6. Material Colour = Black
- 7. Dimension = NA
- 8. Distribution = Direct
- 9. Optics = Micro Prismatic Diffuser
- 10. Reflector = NA
- 11. Life of LED = L70 @50,000h
- 12. Beam Angle = 90° 110°
- 13. Watt = 31W 40W
- 14. SDCM = SDCM = < 3

## Disc Backlit fixture has:

- Luminaire housing of aluminium
- Disc light
- Surface powder coated
- LED PCB mounted
- Bottom opening for easy maintenance
- Pendant with cable suspension
- Quick mounting system
- M6 bolt for M6 fastener
- Round frame with disc emitting a circular glow
- Direct & clear LED illumination
- Direct yet diffused ambient shine
- High-performance Micro Prismatic Diffuser
- Energy-efficient LED with color rendering