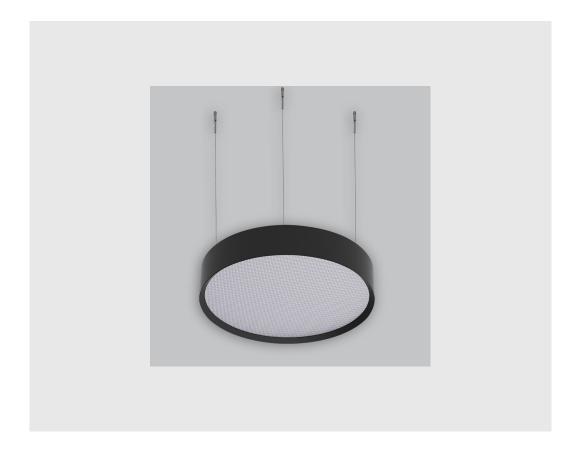

## **Specifications**

- 1. Control = ON-OFF (FLICKER FREE)
- 2. CRI = >90
- 3. Lumen Type = High
- 4. CCT (Colour Temperature) = Tunable White 2700K-6500K
- 5. Mounting Type = Pendant
- 6. Material Colour = Black
- 7. Dimension = NA
- 8. Distribution = Direct
- 9. Optics = Micro Prismatic Diffuser
- 10. Reflector = NA
- 11. Life of LED = L70 @50,000h
- 12. Beam Angle = 90° 110°
- 13. Watt = 31W 40W
- 14. SDCM = SDCM = < 3

## Disc deep recessed fixture has:

- Luminaire housing of aluminium
- Deep recessed Micro Prismatic Diffuser
- Surface powder coated
- LED PCB mounted
- Bottom opening for easy maintenance
- Pendant with cable suspension
- Quick mounting system
- M6 bolt for M6 fastener
- Round frame with disc emitting a circular glow
- Direct & clear LED illumination
- Direct yet diffused ambient shine
- High-performance Micro Prismatic Diffuser
- Energy-efficient LED with color rendering