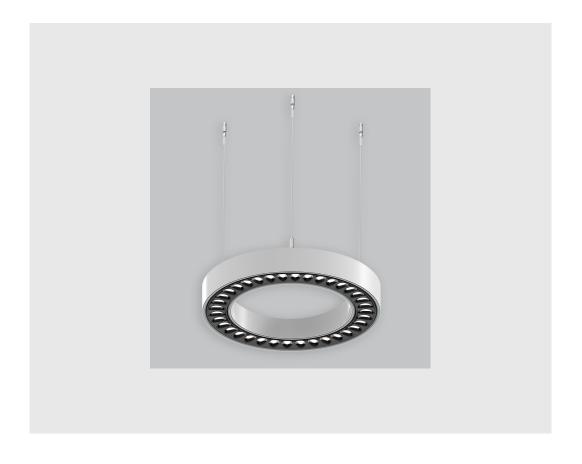

## XTO Round Ring has:

- Luminaire housing of extruded aluminium
- Range of sizes and angle designs
- Application requirements in different fields
- Surface powder coated
- LED PCB mounted on insert design with heat sink
- Bottom opening for easy maintenance
- Pendant with cable suspension
- M6 bolt for M6 fastener
- Modular design with uniform illumination
- UGR less than 9
- Microstructure anti-glare optical lens
- Energy-efficient LED with color rendering