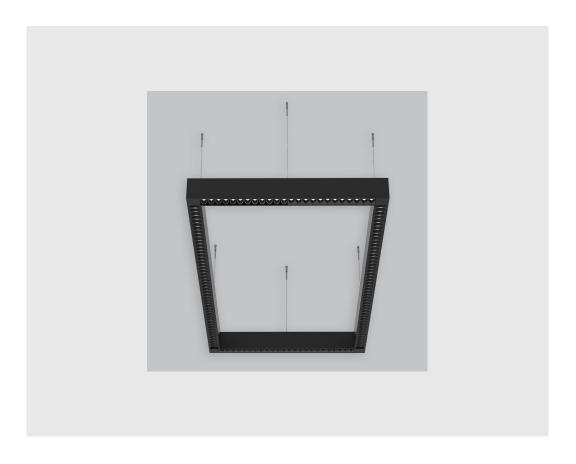

## XTO Rectangle has:

- Luminaire housing of extruded aluminium
- Range of sizes and angle designs
- Application requirements in different fields
- Surface powder coated
- LED PCB mounted on insert design with heat sink
- Bottom opening for easy maintenance
- Pendant with cable suspension
- M6 bolt for M6 fastener
- Modular design with uniform illumination
- UGR less than 9
- Microstructure anti-glare optical lens
- Energy-efficient LED with color rendering