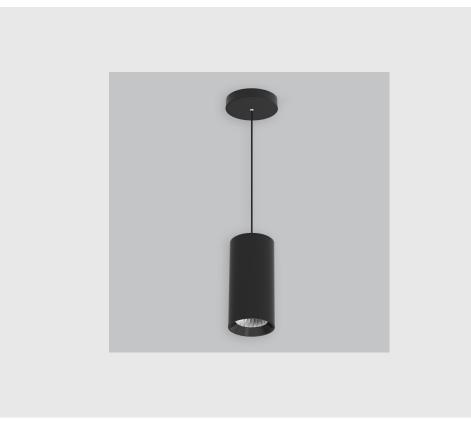

## **Specifications**

- 1. Control = ON-OFF (FLICKER FREE)
- 2. CRI = >90
- 3. Lumen Type = High
- 4. CCT (Colour Temperature) = Tunable White 2700K-6500K
- 5. Mounting Type = Pendant
- 6. Material Colour = Black
- 7. Dimension = NA
- 8. Distribution = Direct
- 9. Beam Angle =  $15^{\circ} 25^{\circ}$
- 10. Reflector = NA
- 11. Life of LED = L70 @50,000h
- 12. Watt = 1W 10W
- 13. SDCM = SDCM = < 3
- 14. Optics = Lens

GE macty downlighter has :

- Luminaire housing of die-cast- aluminium
- Suspended & surface mounted cylindrical COB downlight
- Extruded aluminium housing
- Die casted heat sink
- Efficient COB & reflector for light distribution
- Suitable for retail, hospitality & residential application
- CRI rating to render light more closely to object's true colours
- Vivid & accurate lighting effect