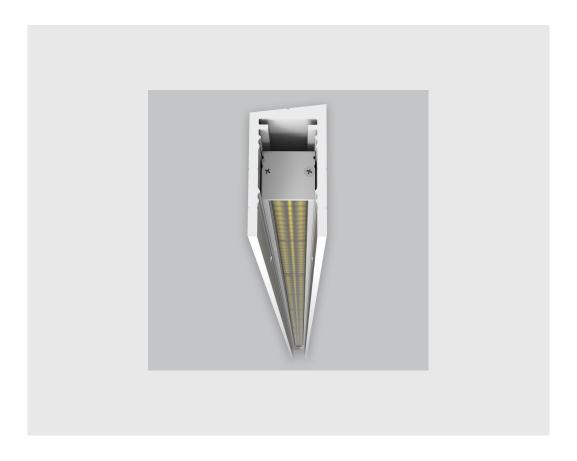

## P2 Vertical Wall Grazer has:

- •Luminaire housing made of extruded aluminium
- •Grazes walls
- •Accentuates surface textures better
- •Reduces hotspots and dead zones
- •Custom engineered
- •Precision optics provide a narrow 10° beam
- •Accommodates a wide range of wall heights
- •Perfect longitudinal glare reduction
- •Uniform illumination
- •Energy efficient LED with effective colour rendering