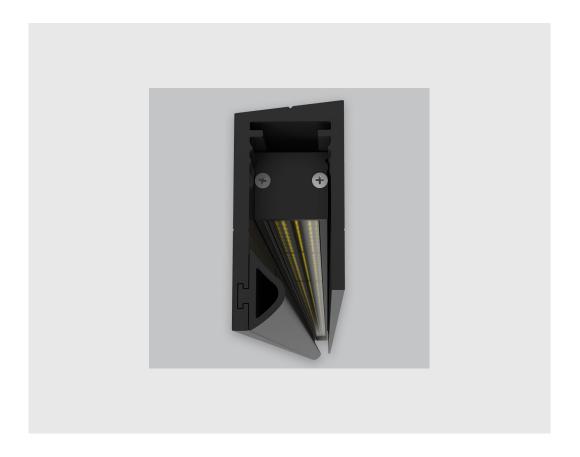

## **Specifications**

- 1. Control = ON-OFF (FLICKER FREE)
- 2. CRI = >90
- 3. Lumen Type = High
- 4. CCT (Colour Temperature) = Tunable White 2700K-6500K
- 5. Beam Angle =  $0^{\circ}$   $15^{\circ}$
- 6. Mounting Type = Surface
- 7. Material Colour = Black
- 8. Dimension = 1201mm 2400mm
- 9. Distribution = Direct
- 10. Reflector = NA
- 11. Life of LED = L70 @50,000h
- 12. Watt = 1W 10W
- 13. SDCM = SDCM = < 3
- 14. Optics = Lens

- P2 Vertical Wall Grazer with Visor has:
- •Luminaire housing made of extruded aluminium
- •Grazes walls vertically
- •Accentuates surface textures better
- •Reduces hotspots and dead zones
- •Custom engineered
- •Precision optics provide a narrow 10° beam
- •Accommodates a wide range of wall heights
- •Perfect longitudinal glare reduction
- •Uniform illumination
- •Energy efficient LED with effective colour rendering