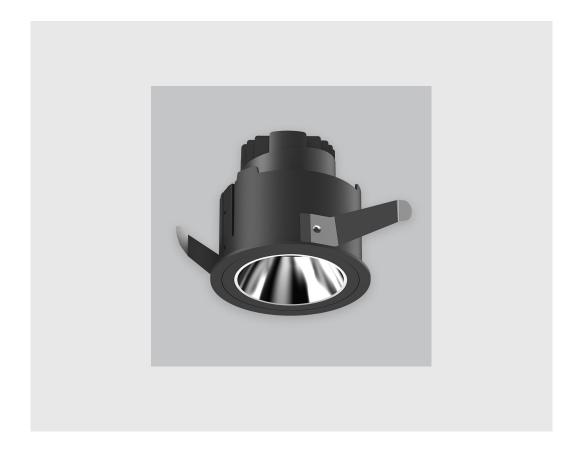

## Oculux Downlighter has:

- Luminaire housing of die cast- aluminium
- Excellent design proposal, optical structure, heat dissipation
  structure & surface treatment
- Quick replacement module to adapt to multiple scenes
- Press-to-remove functionality
- Multi-directional and multiple angles
- Maximum angle of 30°
- Embedded design with fast installation
- Convenient maintenance
- Innovative high-efficiency black light mirror