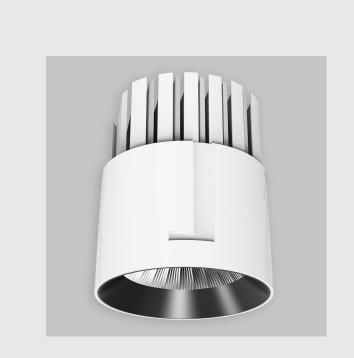

GE Downlighter has:

•Luminaire housing of die cast- aluminium

•Round recessed spotlight

•Effortless installation

•Surface powder coat

•COB (Chip on Board) technology

•Technology for maximum efficiency

•Zero multiple shadows

•LED with effective colour rendering

•Lets objects show their original colours with soft light and shadow

•Interpretation of the real environment light

•Reflective cover

•Finned heat sinks to dissipate heat and increase performance