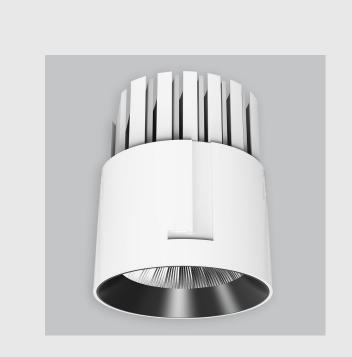

GE Downlighter has:

•Luminaire housing of die cast- aluminium

•Round recessed spotlight

•Effortless installation

•Surface powder coat

•COB (Chip on Board) technology

•Technology for maximum efficiency

•Zero multiple shadows

•LED with effective colour rendering

•Lets objects show their original colours with soft light and shadow

•Interpretation of the real environment light

•Reflective cover

•Finned heat sinks to dissipate heat and increase performance